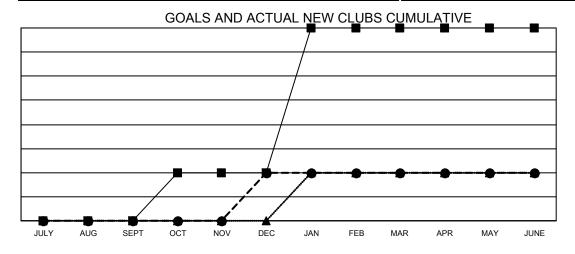

- CURRENT YEAR GOALS FOR NEW CLUBS

- CURRENT YEAR ACTUAL NEW CLUBS

▲ - LAST YEAR ACTUAL NEW CLUBS