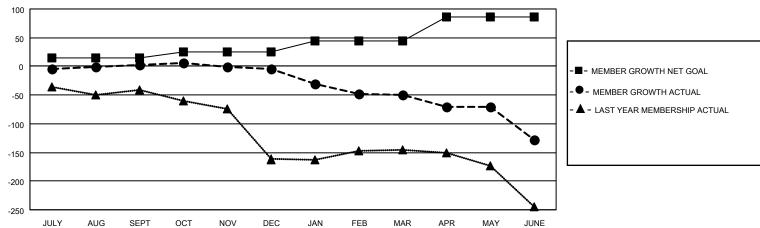

## Multiple District 29

**LOCATION: WEST VIRGINIA** 

| Clubs         |               |             |               | Members               |                        |                         |                                                    |  |
|---------------|---------------|-------------|---------------|-----------------------|------------------------|-------------------------|----------------------------------------------------|--|
|               | RESULTS FOR   | R 2020-2021 |               | RESULTS FOR 2020-2021 |                        |                         |                                                    |  |
| QUARTER       | NEW CLUB GOAL | NEW CLUBS   | DROPPED CLUBS | QUARTER MEME          | BER GROWTH NET<br>GOAL | MEMBER GROWTH<br>ACTUAL | DROPPED<br>MEMBERS ACTUAL<br>(including transfers) |  |
| JULY/AUG/SEPT | 0             | 0           | 0             | JULY/AUG/SEPT         | 15                     | 82                      | 68                                                 |  |
| OCT/NOV/DEC   | 1             | 1           | 0             | OCT/NOV/DEC           | 10                     | 102                     | 94                                                 |  |
| JAN/FEB/MAR   | 3             | 0           | 2             | JAN/FEB/MAR           | 20                     | 36                      | 79                                                 |  |
| APR/MAY/JUNE  | 0             | 0           | 0             | APR/MAY/JUNE          | 41                     | 71                      | 143                                                |  |